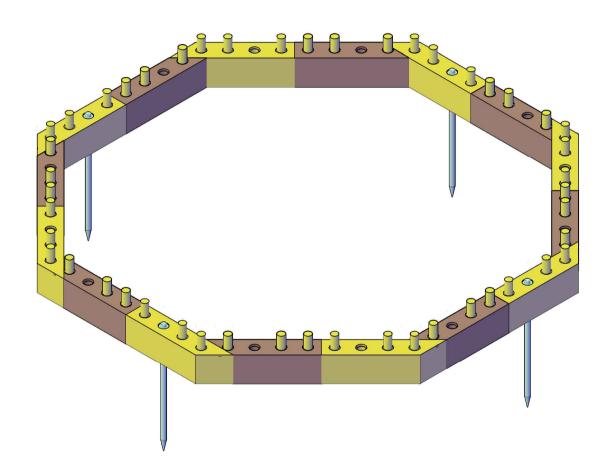

## \*NUMBERS REPRESENT NUMBER OF HOLES INCAPPING

| CUSTOMER NAME DRAWING TITLE DESIGN VERSION | SKU00432      | CAPPINGPLAN   | 1.0            |
|--------------------------------------------|---------------|---------------|----------------|
|                                            | CUSTOMER NAME | DRAWING TITLE | DESIGN VERSION |