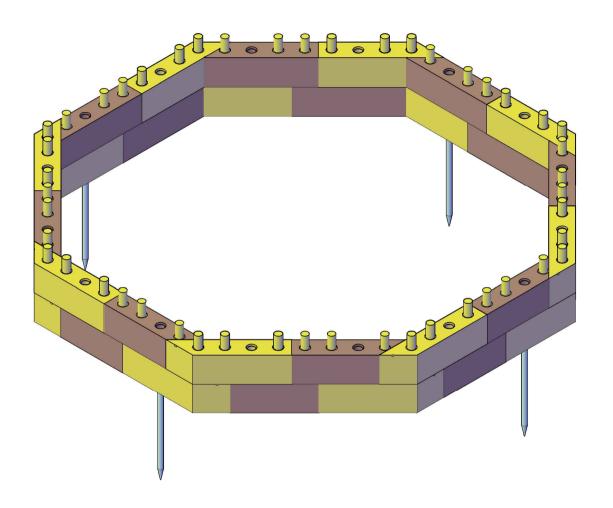

## \*NUMBERS REPRESENT NUMBER OF HOLES INCAPPING

| CUSTOMER NAME DRAWING TITLE DESIGN VERSION | SKU00432      | CAPPING PLAN 2 | 1.0            |
|--------------------------------------------|---------------|----------------|----------------|
|                                            | CUSTOMER NAME | DRAWING TITLE  | DESIGN VERSION |