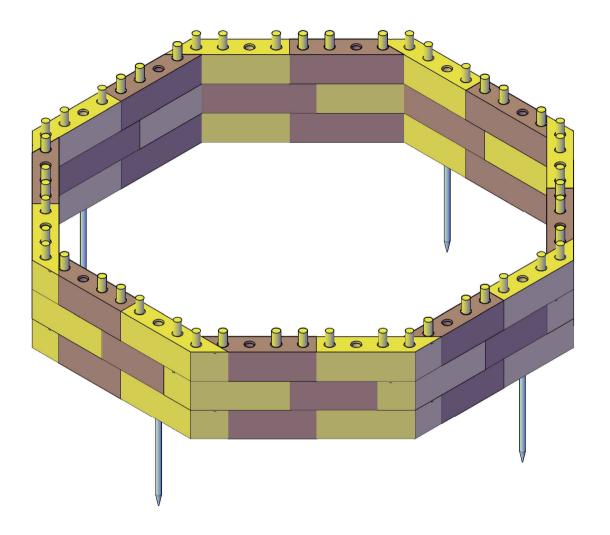

| CUSTOMER NAME | DRAWING TITLE | DESIGN VERSION |
|---------------|---------------|----------------|
| SKU00432      | COVER 3D      | 1.0            |

















## \*NUMBERS REPRESENT NUMBER OF HOLES INCAPPING

| CUSTOMER NAME DRAWING TITLE DESIGN VERSION | SKU00432      | CAPPINGPLAN   | 1.0            |
|--------------------------------------------|---------------|---------------|----------------|
|                                            | CUSTOMER NAME | DRAWING TITLE | DESIGN VERSION |





## \*NUMBERS REPRESENT NUMBER OF HOLES INCAPPING

| CUSTOMER NAME DRAWING TITLE DESIGN VERSION | SKU00432      | CAPPING PLAN 2 | 1.0            |
|--------------------------------------------|---------------|----------------|----------------|
|                                            | CUSTOMER NAME | DRAWING TITLE  | DESIGN VERSION |