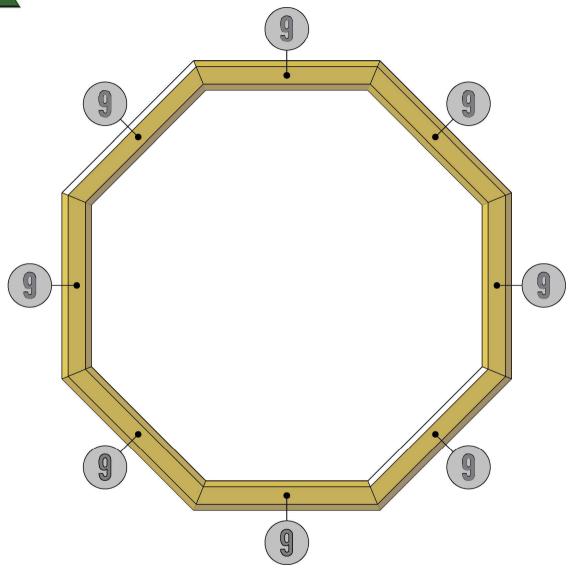

## \*NUMBERS REPRESENT NUMBER OF HOLES INCAPPING

| CUSTOMER NAME DRAWING TITLE DESIGN VERSION | SKU00432      | CAPPING PLAN 2 | 1.0            |
|--------------------------------------------|---------------|----------------|----------------|
|                                            | CUSTOMER NAME | DRAWING TITLE  | DESIGN VERSION |