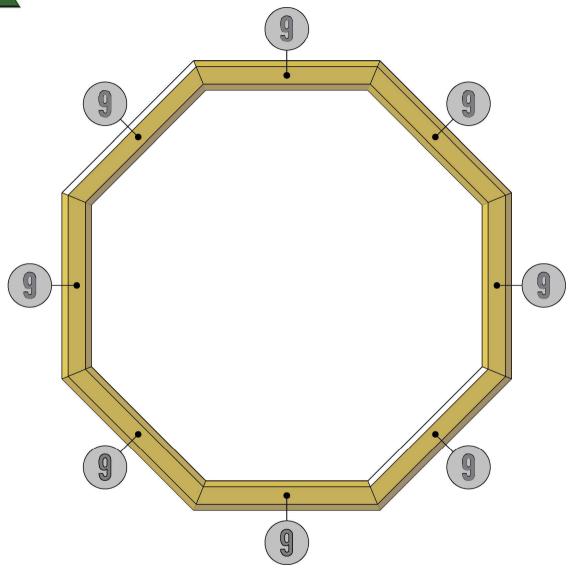

## \*NUMBERS REPRESENT NUMBER OF HOLES INCAPPING

| CUSTOMER NAME DRAWING TITLE DESIGN VERSION | SKU00432      | CAPPINGPLAN   | 1.0            |
|--------------------------------------------|---------------|---------------|----------------|
|                                            | CUSTOMER NAME | DRAWING TITLE | DESIGN VERSION |