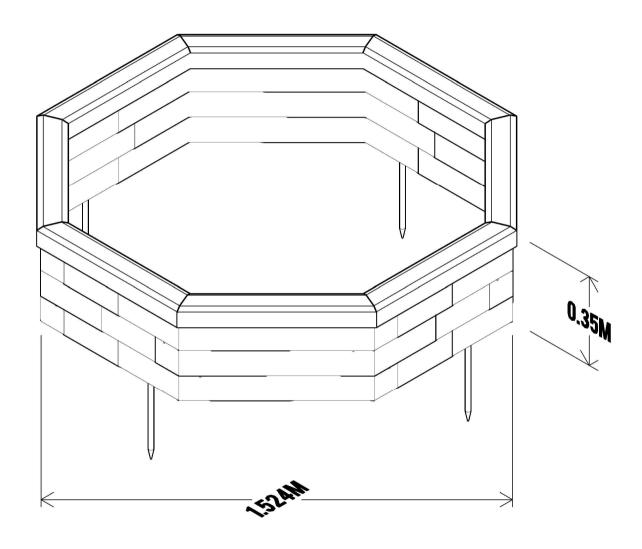

| CUSTOMER NAME | DRAWING TITLE | DESIGN VERSION |
|---------------|---------------|----------------|
| SKU00432      | COVER 3D      | 1.0            |